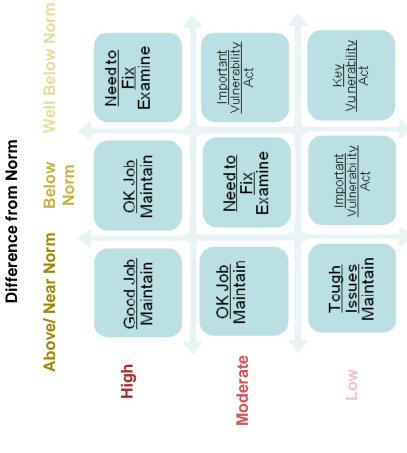

nication of retirement plan options is needed; more significant concerns in Canada vs U.S. А

National Grid/Liberty Energy Docket No. \_\_\_\_\_ Joint Petitioners Attachment 9 Page 8 of 32

ω







The categories in which APUC is farthest below the Best Employers norms are:

- Retirement Savings (-28.0 percentage points APUC score vs. norm) (Note:
  - only one item in this category has normative data.)
- Pay (-24.5)
- People/HR Practices (-20.0)
- Career Opportunities (-19.7)
- Senior Leadership (-17.7)
- Learning and Development (-16.8)
- Recognition (-15.0)

National Grid/Liberty Energy Docket No. \_\_\_\_\_ Joint Petitioners Attachment 9 Page 10 of 32



Highlighting Significant Concerns

Docket No. \_\_\_\_\_ Joint Petitioners Attachment 9 Page 11 of 32

National Grid/Liberty Energy



Inemeeneent Januarie Neue Januarie Neue





National Grid/Liberty Energy Docket No. Joint Petitioners Attachment 9 Page 12 of 32

agreement). IT (moderate net agreement) and Work Force

Management (low net agreement.)



Performance vs. Norm





perception of underpayment (even when you remove the "norms" of responses Key issues relate to understanding compensation policies, and significant typically seen in other surveys):

- 43% feel they are appropriately paid for their position
- 46% feel their performance impacts their pay
- 27% agree communications have helped them understand Algonquin's pay program
- 47% agree if the organization performs well, share appropriately in their success

National Grid/Liberty Energy Docket No. \_\_\_\_\_ Joint Petitioners Attachment 9 Page 13 of 32