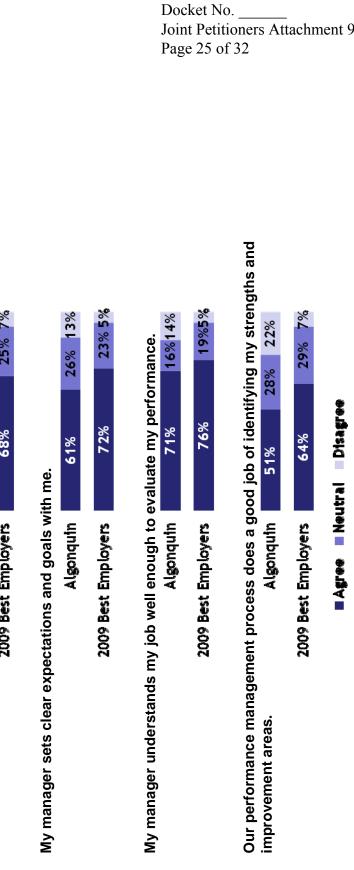

unities within this organization for me to advance my career.

25%

33%

42%

Algonquin

**6**% 26% 65% Career opportunities always go to the most qualified person. 2009 Best Employers



12%

33%

55%

2009 Best Employers

Agree Neutral Disagree

24%

35%

Algonquin



24

National Grid/Liberty Energy





Net agreement = 39.9%; Distance from Norm = -12.5 percentage points.

Seven out of ten employees feel they know what they need to do to help the organization and that their managers understand their jobs well enough to evaluate them. Managers are seen as setting expectations and upholding high standards. But the performance management system is not seen as understandable nor has it been well-communicated.

My manager provides regular feedback that helps me to improve my performance.





National Grid/Liberty Energy





The way my performance is measured makes sense to me.



I know exactly what I need to do to help this organization meet its goals.



This organization's communications have helped me gain a good understanding of how my 100/ Alconduitn performance is managed.

| 2009 Best Employers | 70% | 25% 5% |
|---------------------|-----|--------|

The way we manage performance here enables me to contribute as much as possible to our 19% 49% organization's success.



2009 Best Employers \*

My manager effectively deals with poor performance in our team.



My manager holds all employees accountable to high standards of performance.

Algonquin 66% 22% 12% 2009 Best Employers 77% 18%5%

■ Agree = Neutral = Disagree

\*Note: APUC unique questions. No comparison data