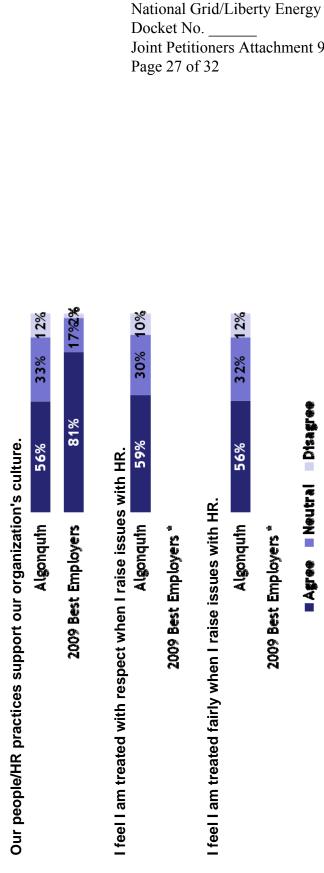

poor performance in our team.



My manager holds all employees accountable to high standards of performance.

Algonquin 66% 22% 12% 2009 Best Employers 77% 18%5%

■ Agree = Neutral = Disagree

\*Note: APUC unique questions. No comparison data available.

National Grid/Liberty Energy Docket No. \_\_\_\_\_ Joint Petitioners Attachment 9 Page 26 of 32





Net agreement = 42.8%; Distance from Norm = -20.0 percentage points.

APUC results are well below norms in this area – although there is agreement on all but one vs. norms are with regard to HR practices' supporting the organization's culture and creating issue (helping employees balance work and personal commitments). The two biggest gaps a positive work environment.

Our people/HR practices create a positive work environment for me.





\*Note: APUC unique questions. No comparison data available.

People/HR Practices



My manager effectively implements and supports our people/HR practices.



This organization delivers on the promises it makes to its employees.



This organization has practices and programs that help me balance work and personal commitments.

17% 36% 47% Algonquin

23% 5% 72% 2009 Best Employers

■Agree Neutral Disagree

National Grid/Liberty Energy Docket No. Joint Petitioners Attachment 9 Page 28 of 32





Net agreement = 43.9%; Distance from Norm = -17.7 percentage points

Leaders are seen as ethical (67%) and supporting the environment and corporate social disagreement are effective leadership (22%) and delivering on promises (20%). Senior While agreement with Senior Leadership statements range f