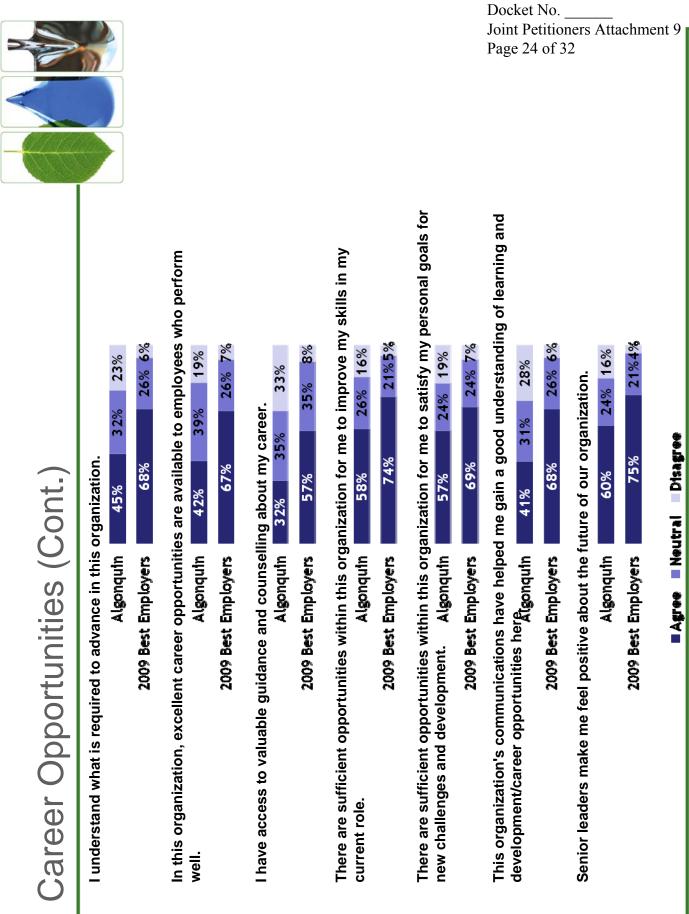

--------------------------------------------------------------------------------------------------|----------|----------------|----------|
| ZUUY DEST EMPLOYERS                                                                                            | Tpioyers | /1%            | 23% 6%   |
|                                                                                                                |          |                |          |
| the second s |          | m rof acitoria |          |

There are sufficient opportunities within this organization for me to advance my career.

25%

33%

42%

Algonquin

**6**% 26% 65% Career opportunities always go to the most qualified person. 2009 Best Employers



12%

33%

55%

2009 Best Employers

Agree Neutral Disagree

24%

35%

Algonquin



24

National Grid/Liberty Energy





Net agreement = 39.9%; Distance from Norm = -12.5 percentage points.

Seven out of ten employees feel they know what they need to do to help the organization and that their managers understand their jobs well enough to evaluate them. Managers are seen as setting expectations and upholding high standards. But the performance management system is not seen as understandable nor has it been well-communicated.

My manager provides regular feedback that helps me to improve my performance.





National Grid/Liberty Energy





The way my performance is measured makes sense to me.



I know exactly what I need to do to help this organization meet its goals.



This organization's communications have helped me gain a good understanding of how my 100/ Alcondu