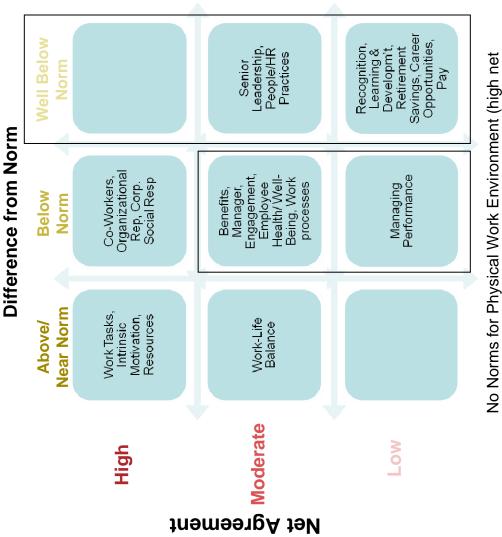

APUC is farthest below the Best Employers norms are:

- Retirement Savings (-28.0 percentage points APUC score vs. norm) (Note:
  - only one item in this category has normative data.)
- Pay (-24.5)
- People/HR Practices (-20.0)
- Career Opportunities (-19.7)
- Senior Leadership (-17.7)
- Learning and Development (-16.8)
- Recognition (-15.0)

National Grid/Liberty Energy Docket No. \_\_\_\_\_ Joint Petitioners Attachment 9 Page 10 of 32



Highlighting Significant Concerns

Docket No. \_\_\_\_\_ Joint Petitioners Attachment 9 Page 11 of 32

National Grid/Liberty Energy



Inemeeneent Januarie Neue Januarie Neue





National Grid/Liberty Energy Docket No. Joint Petitioners Attachment 9 Page 12 of 32

agreement). IT (moderate net agreement) and Work Force

Management (low net agreement.)



Performance vs. Norm





perception of underpayment (even when you remove the "norms" of responses Key issues relate to understanding compensation policies, and significant typically seen in other surveys):

- 43% feel they are appropriately paid for their position
- 46% feel their performance impacts their pay
- 27% agree communications have helped them understand Algonquin's pay program
- 47% agree if the organization performs well, share appropriately in their success

National Grid/Liberty Energy Docket No. \_\_\_\_\_ Joint Petitioners Attachment 9 Page 13 of 32



- One of the areas where LW had scores below APCo
- "There are sufficient career growth opportunities for me at this organization"
- 49% know what career opportunities exist for me
- 35% believe career opportunities go to