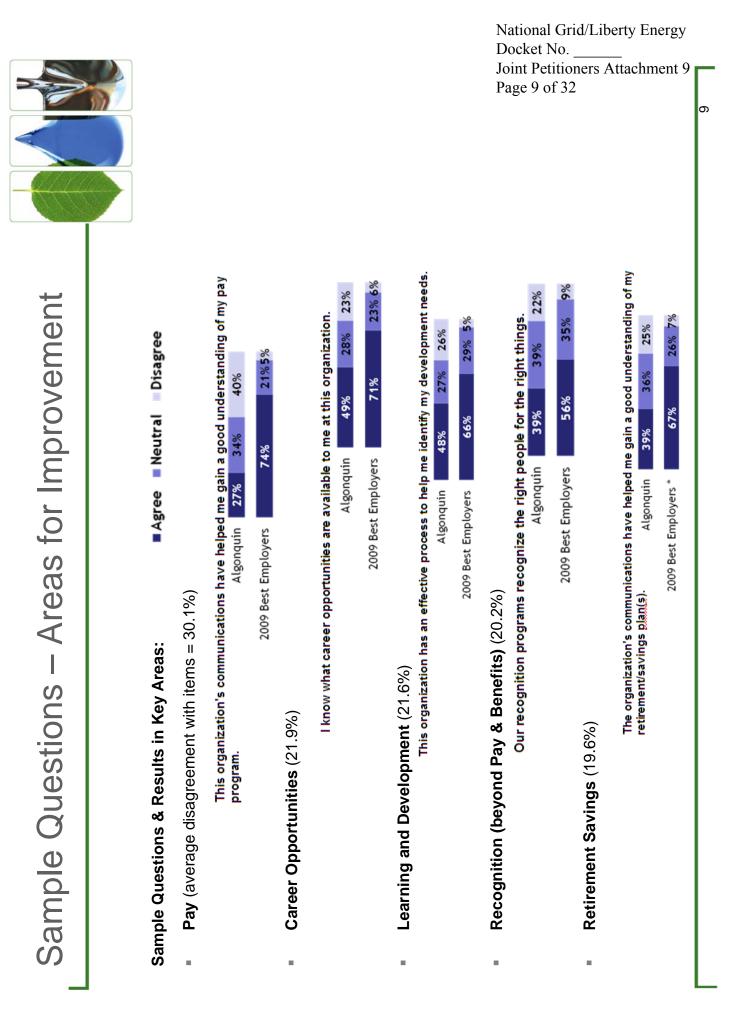

riately for their position is compounded by lack of communication about pay policies and practices A
- Career Opportunities strong feedback that employees continue to seek guidance and counselling on career development, and need greater communication about existing opportunities A
- Learning and Development as with above, gaps in counselling as well as communications were expressed by employees A
- Recognition uncertainty as to whether the right people are being recognized, and feedback that recognition is not consistently applied across the organization A
- Retirement Savings better/additional communication of retirement plan options is needed; more significant concerns in Canada vs U.S. А

National Grid/Liberty Energy Docket No. \_\_\_\_\_ Joint Petitioners Attachment 9 Page 8 of 32

ω







The categories in which APUC is farthest below the Best Employers norms are:

- Retirement Savings (-28.0 percentage points APUC score vs. norm) (Note:
  - only one item in this category has normative data.)
- Pay (-24.5)
- People/HR Practices (-20.0)
- Career Opportunities (-19.7)
- Senior Leadership (-17.7)
- Learning and Development (-16.8)
- Recognition (-15.0)

National Grid/Liberty Energy Docket No. \_\_\_\_\_ Joint Petitioners Attachment 9 Page 10 of 32



Highlighting Significant Concerns

Docket No. \_\_\_\_\_ Joint Petitioners Attachment 9 Page 11 of 32

National Grid/Liberty Energy



Inemeeneent Januarie Neue Januarie Neue





National Grid/Liberty Energy Docket No. Joint Petitioners Attachment 9 Page 12 of 32

agreement). IT (moderate net agreement) and Work Force

Mana