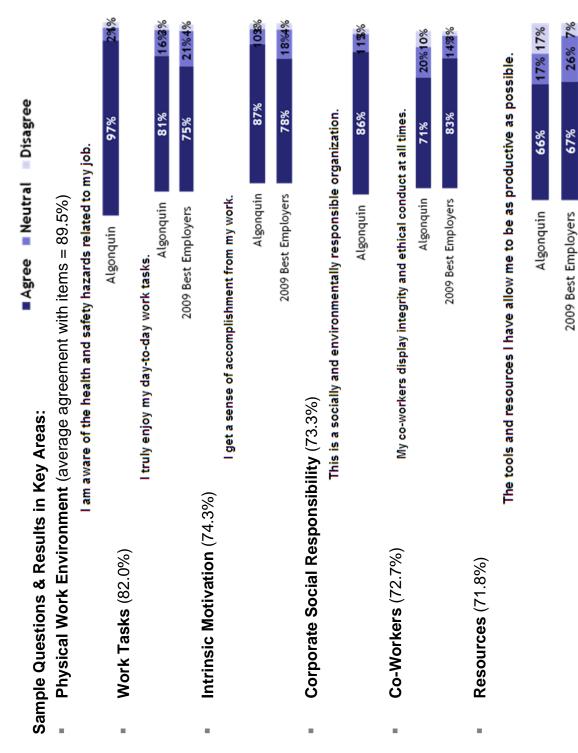

do their jobs</li> <li>Autonomy - Environment where employees can act on their own internal motivations to do good job</li> </ul> | <ul> <li>Work Life Balance – priority for many; important lifestyle factor</li> <li>Relationships - Strong bonds between front line managers and employees</li> <li>Corporate Social Responsibility - Strong feelings that the company is socially and environmentally responsible</li> <li>Strong Engagement Foundation – Key employee engagement questions had agreement statements between 60 – 70%, providing a good foundation and starting point for organizationa</li> </ul> | change efforts                                                                              |

ഹ





National Grid/Liberty Energy Docket No. \_\_\_\_\_ Joint Petitioners Attachment 9 Page 6 of 32



ဖ





The categories in which APUC exceeds or comes closest to the Best Employers norms are:

- Work Tasks (+3.6 percentage points APUC score vs. norm) •
- Resources (+.7)
- Work-Life Balance (-.8)
- Intrinsic Motivation (-.9)

National Grid/Liberty Energy Docket No. \_\_\_\_\_ Joint Petitioners Attachment 9 Page 7 of 32

| dentified |  |
|-----------|--|
| lities    |  |
| Vulnerabi |  |
| (ey       |  |



- Significant areas of concern exist in 5 key areas, as results are dramatically lower than "Best Employers" baselines:
- Pay Perception that employees are not paid appropriately for their position is compounded by lack of communication about pay policies and practices A
- Career Opportunities strong feedback that employees continue to seek guidance and counselling on career develop